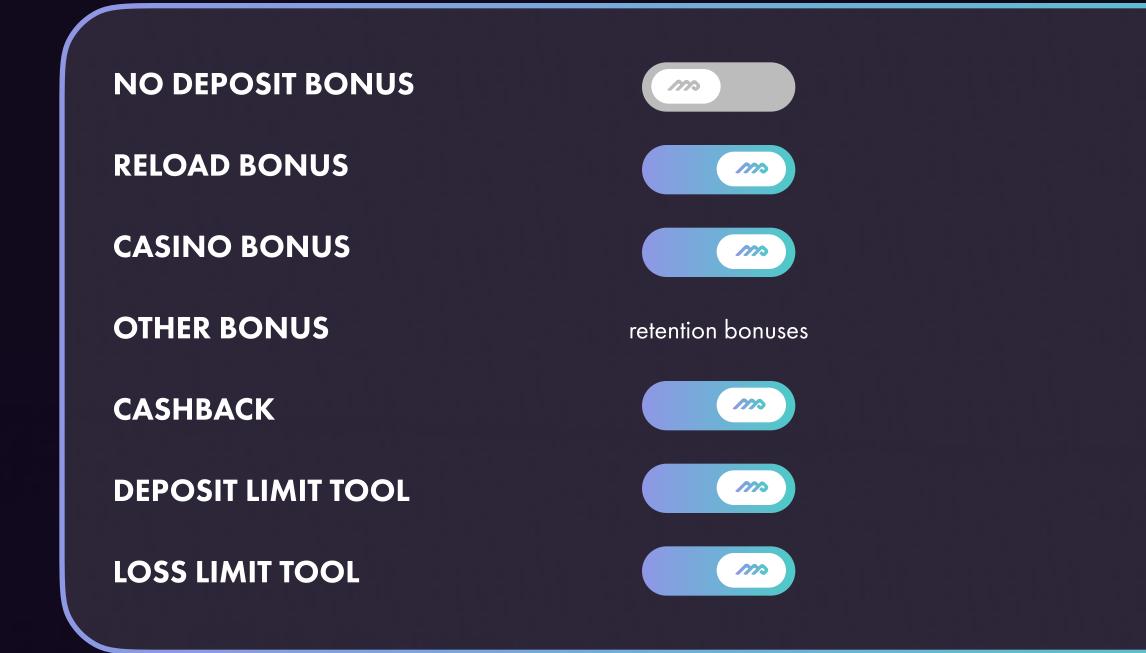

0 ZAR /

TIME/SESSION LIMIT TOOL

SELF-EXCLUSION TOOL

COOL OFF/TIME-OUT TOOL

REALITY CHECK TOOL

SELF-ASSESSMENT TEST

WITHDRAWAL LOCK

**SELF-EXCLUSION REGISTER PARTICIPATION** 